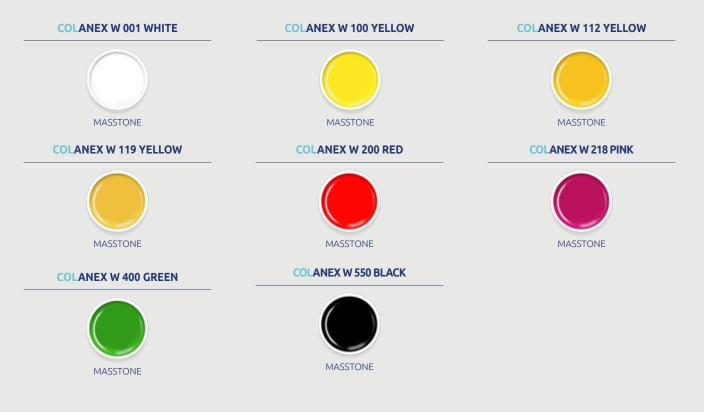

• Water Based Pigment Pastes

**COLANEX W** series pigment pastes, are all water based, provide deep, vivid colors and also high performance for water based applications. **COLANEX W** series pigment pastes, are all water based, provide deep, vivid colors and also high performance for water based applications.