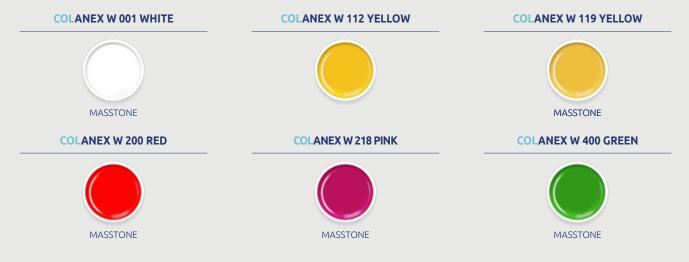

**COLANEX W** series pigment pastes, are all water based, provide deep, vivid colors and also high performance for water based applications. **COLANEX W** series pigment pastes, are all water based, provide deep, vivid colors and also high performance for water based applications.